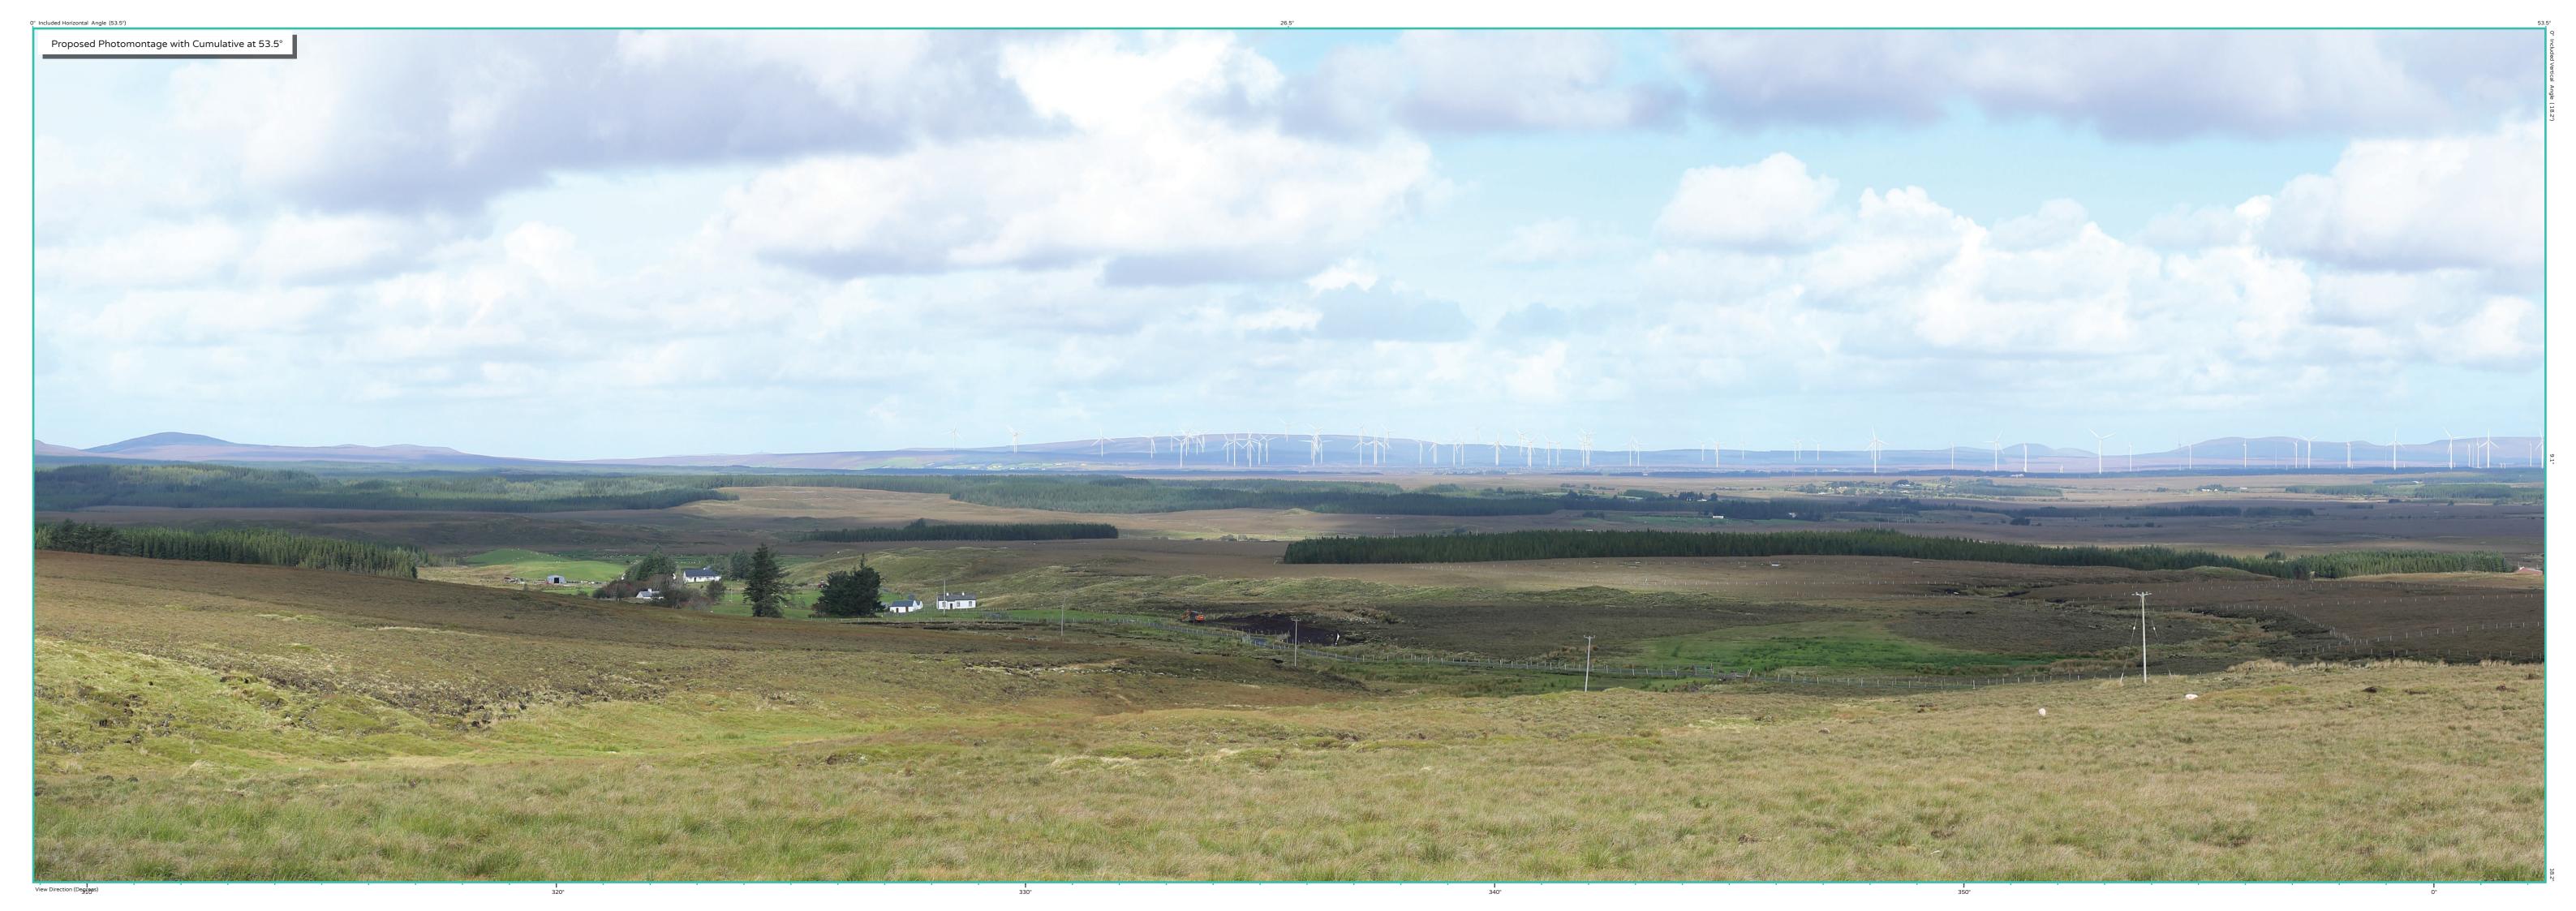

### Photomontage 4

**View Point:** View from Nephin Drive local road in the townland of Fiddaunnageeroge, approximately 15.5 km south-east of the nearest proposed turbine. This viewpoint is located on a Co. Mayo designated scenic route.

|                                        | 500 700(5) 040 262(4))                                                                                    |
|----------------------------------------|-----------------------------------------------------------------------------------------------------------|
| View point grid reference              | 500,700(E); 810,363(N)                                                                                    |
| Date of image taken                    | 29.9.2021                                                                                                 |
| Time of image taken                    | 11:28am                                                                                                   |
| View point elevation                   | 170m                                                                                                      |
| Angle of Views                         | 90° / 53.5°                                                                                               |
| View Direction (Image Centre)          | 335°                                                                                                      |
| Horizontal extent of proposed turbines | 13°                                                                                                       |
| Distance to nearest proposed turbine   | 15.5km (T18)                                                                                              |
| Number of proposed turbines visible    | 21/21                                                                                                     |
| Turbine Hub Height                     | 115m                                                                                                      |
| Turbine Tip Height                     | 200m                                                                                                      |
| Turbine Rotor Diameter                 | 170m                                                                                                      |
| Montage Type                           | Type 4*: Photomontage / Photowire /Survey / Scale Verifiable                                              |
| Camera & Lens                          | Canon 5D Mark III / Full Frame Sensor with a 50mm Lens                                                    |
| Tripod                                 | Manfrotto 190X extended to approx 1.5m.                                                                   |
| Guidance                               | * Visual Representation of Development Proposals, Landscape Institute Technical Guidance Note 06/19, 2019 |
| Map Licence                            | © Ordnance Survey Ireland. All rights reserved. Licence number CYAL50267517                               |