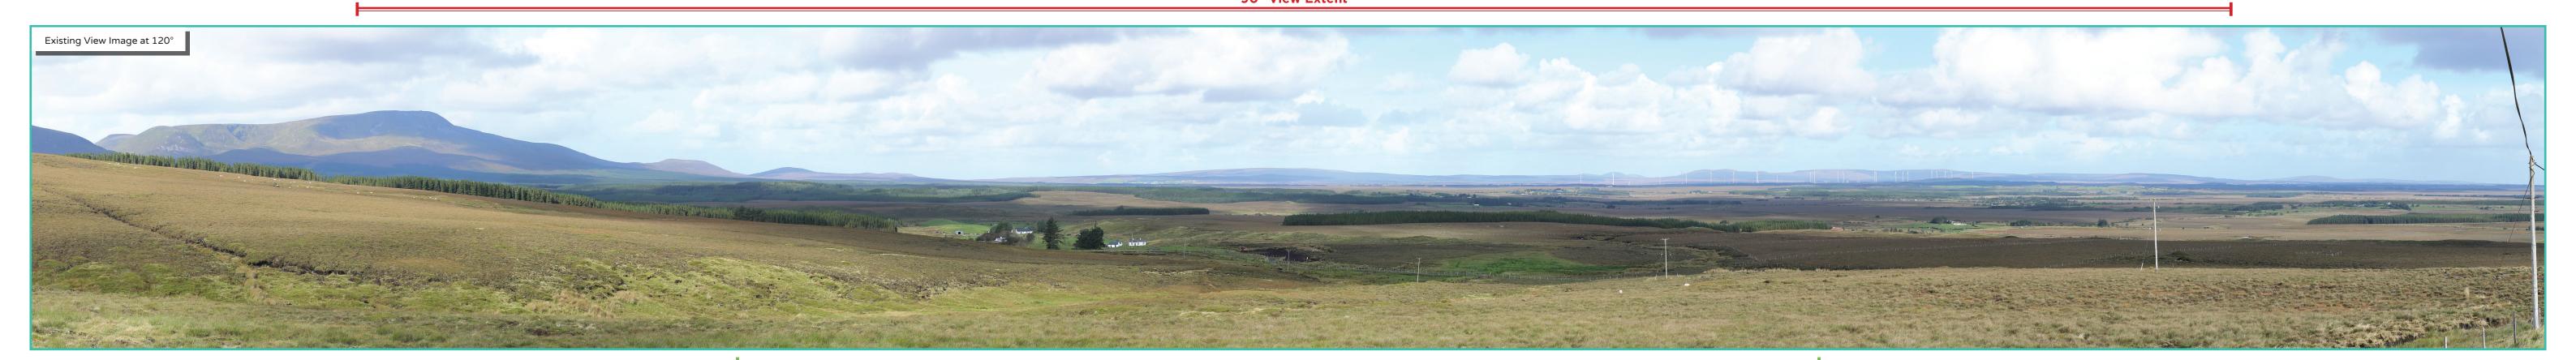

### Photomontage 4

**View Point:** View from Nephin Drive local road in the townland of Fiddaunnageeroge, approximately 15.5 km south-east of the nearest proposed turbine. This viewpoint is located on a Co. Mayo designated scenic route.

|                                        | 500 700(5) 040 262(4))                                                                                    |
|----------------------------------------|-----------------------------------------------------------------------------------------------------------|
| View point grid reference              | 500,700(E); 810,363(N)                                                                                    |
| Date of image taken                    | 29.9.2021                                                                                                 |
| Time of image taken                    | 11:28am                                                                                                   |
| View point elevation                   | 170m                                                                                                      |
| Angle of Views                         | 90° / 53.5°                                                                                               |
| View Direction (Image Centre)          | 335°                                                                                                      |
| Horizontal extent of proposed turbines | 13°                                                                                                       |
| Distance to nearest proposed turbine   | 15.5km (T18)                                                                                              |
| Number of proposed turbines visible    | 21/21                                                                                                     |
| Turbine Hub Height                     | 115m                                                                                                      |
| Turbine Tip Height                     | 200m                                                                                                      |
| Turbine Rotor Diameter                 | 170m                                                                                                      |
| Montage Type                           | Type 4*: Photomontage / Photowire /Survey / Scale Verifiable                                              |
| Camera & Lens                          | Canon 5D Mark III / Full Frame Sensor with a 50mm Lens                                                    |
| Tripod                                 | Manfrotto 190X extended to approx 1.5m.                                                                   |
| Guidance                               | * Visual Representation of Development Proposals, Landscape Institute Technical Guidance Note 06/19, 2019 |
| Map Licence                            | © Ordnance Survey Ireland. All rights reserved. Licence number CYAL50267517                               |

### 90° View Extent