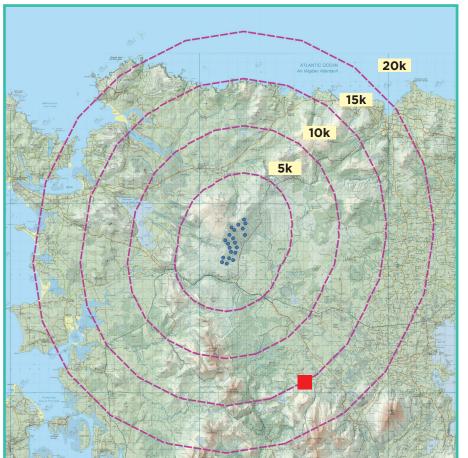

View point relative to 20km radius.

View point relative to wind farm site.

Detail of view point location.