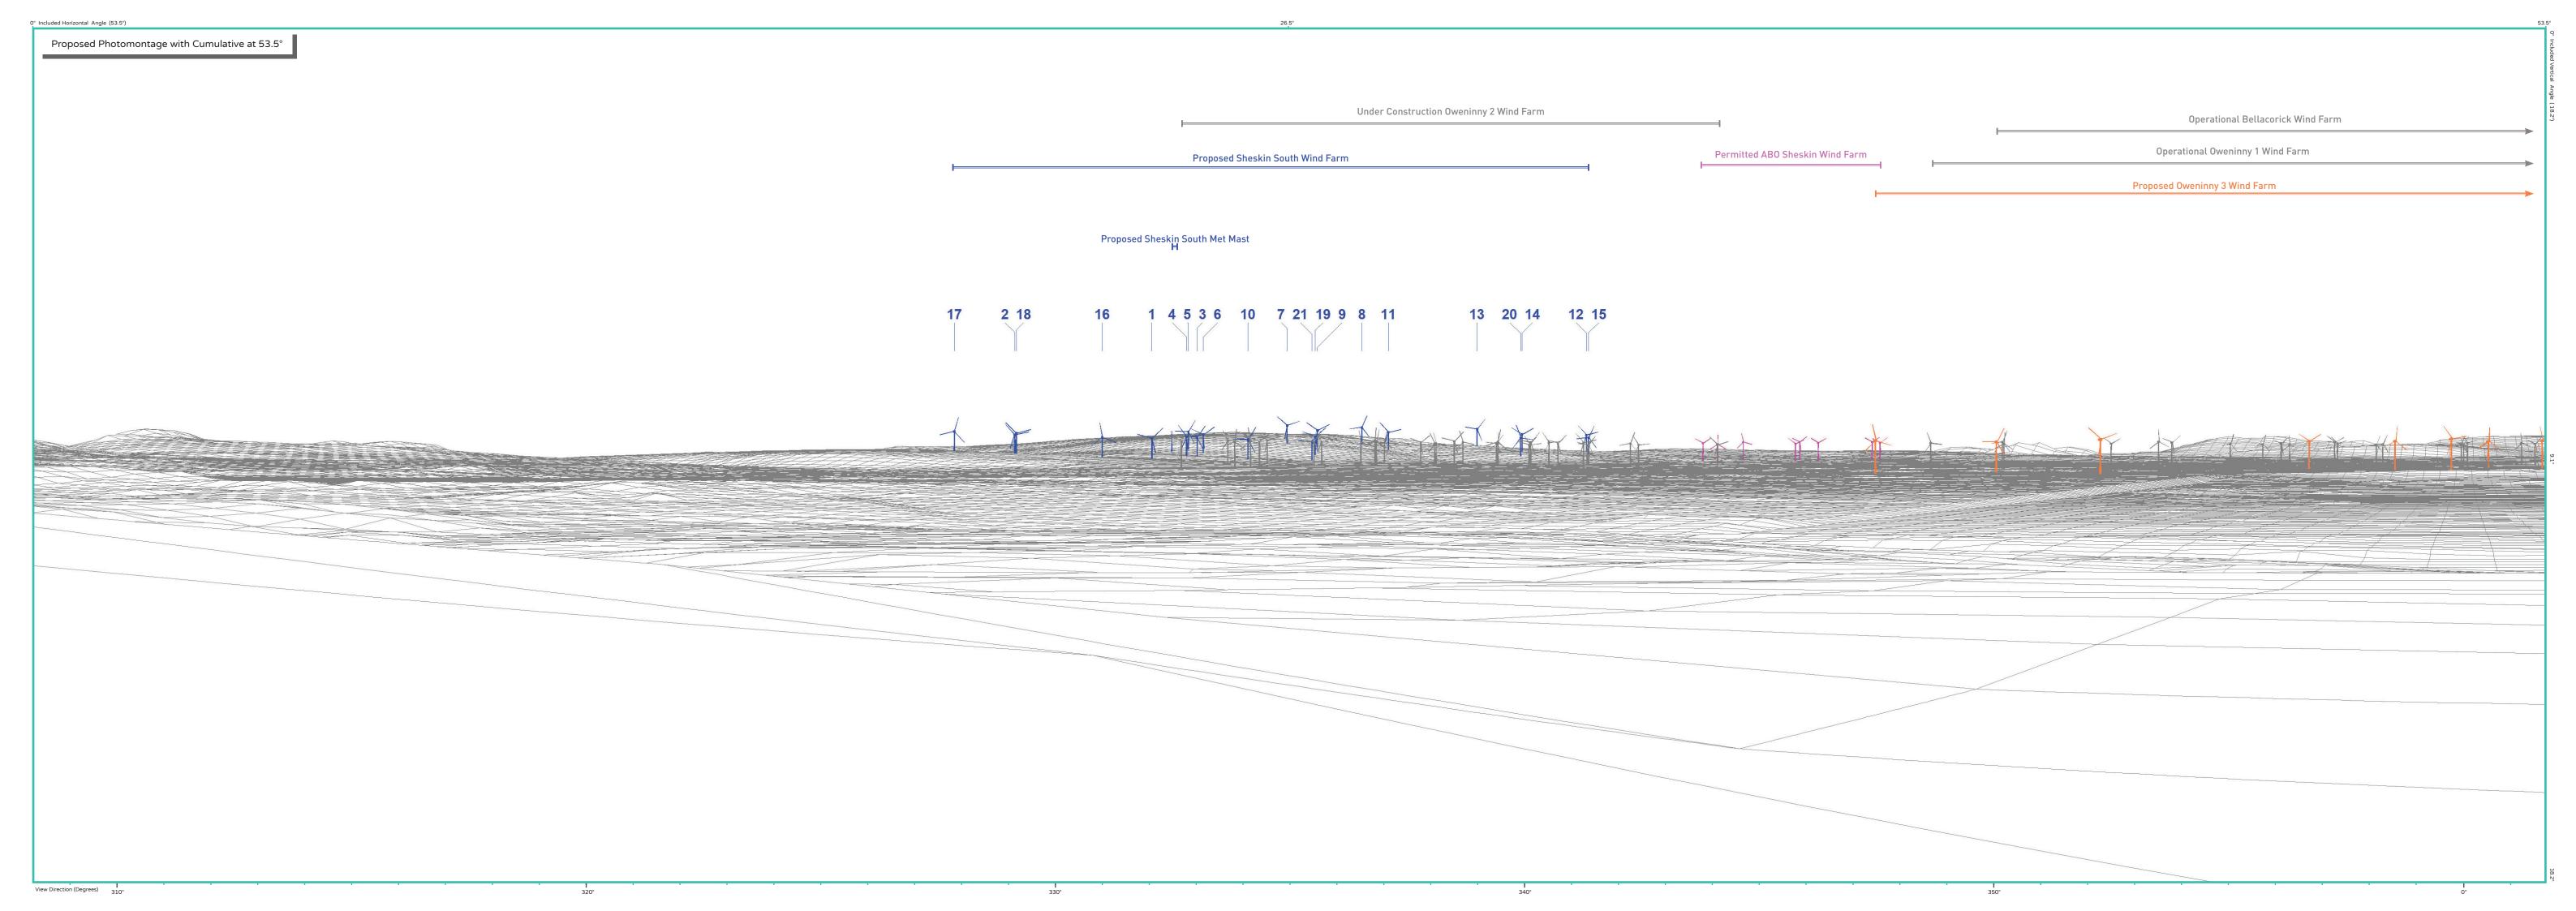

### Photomontage 4

**View Point:** View from Nephin Drive local road in the townland of Fiddaunnageeroge, approximately 15.5 km south-east of the nearest proposed turbine. This viewpoint is located on a Co. Mayo designated scenic route.

|                                        | 500 700(5) 040 262(4))                                                                                    |
|----------------------------------------|-----------------------------------------------------------------------------------------------------------|
| View point grid reference              | 500,700(E); 810,363(N)                                                                                    |
| Date of image taken                    | 29.9.2021                                                                                                 |
| Time of image taken                    | 11:28am                                                                                                   |
| View point elevation                   | 170m                                                                                                      |
| Angle of Views                         | 90° / 53.5°                                                                                               |
| View Direction (Image Centre)          | 335°                                                                                                      |
| Horizontal extent of proposed turbines | 13°                                                                                                       |
| Distance to nearest proposed turbine   | 15.5km (T18)                                                                                              |
| Number of proposed turbines visible    | 21/21                                                                                                     |
| Turbine Hub Height                     | 115m                                                                                                      |
| Turbine Tip Height                     | 200m                                                                                                      |
| Turbine Rotor Diameter                 | 170m                                                                                                      |
| Montage Type                           | Type 4*: Photomontage / Photowire /Survey / Scale Verifiable                                              |
| Camera & Lens                          | Canon 5D Mark III / Full Frame Sensor with a 50mm Lens                                                    |
| Tripod                                 | Manfrotto 190X extended to approx 1.5m.                                                                   |
| Guidance                               | * Visual Representation of Development Proposals, Landscape Institute Technical Guidance Note 06/19, 2019 |
| Map Licence                            | © Ordnance Survey Ireland. All rights reserved. Licence number CYAL50267517                               |

### Wireframe Legend

Proposed Wind Farm

Permitted Wind Farms

Existing\Operational\Under Construction Wind Farms

Other Proposed Wind Farms