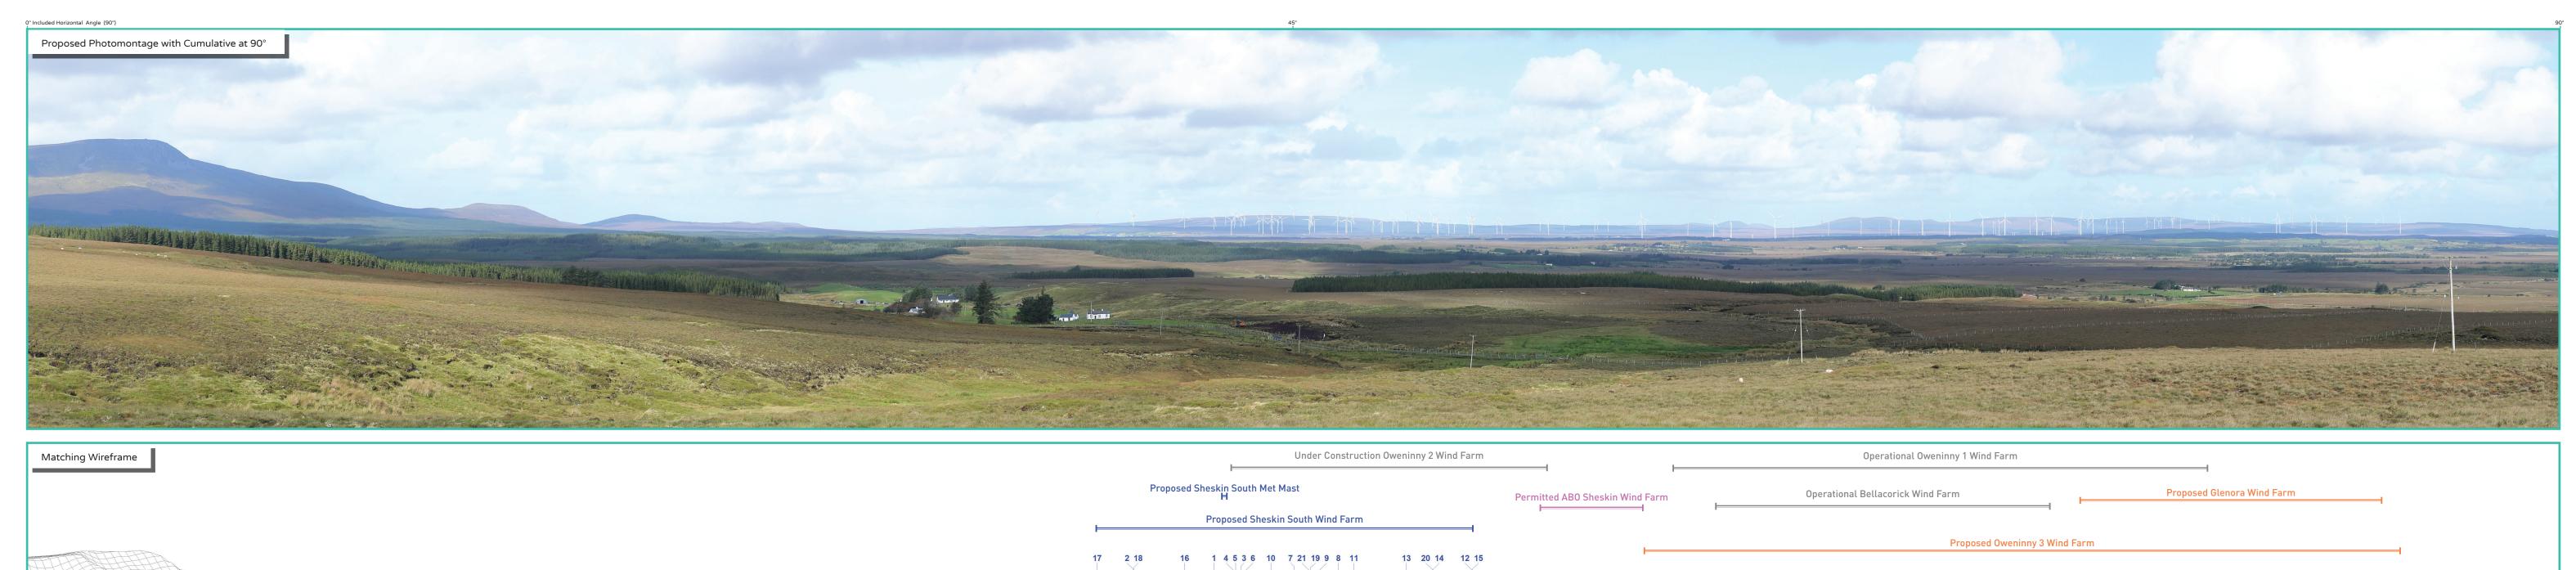

### Photomontage 4

**View Point:** View from Nephin Drive local road in the townland of Fiddaunnageeroge, approximately 15.5 km south-east of the nearest proposed turbine. This viewpoint is located on a Co. Mayo designated scenic route.

|                                        | 500 700(5) 040 262(4))                                                                                    |
|----------------------------------------|-----------------------------------------------------------------------------------------------------------|
| View point grid reference              | 500,700(E); 810,363(N)                                                                                    |
| Date of image taken                    | 29.9.2021                                                                                                 |
| Time of image taken                    | 11:28am                                                                                                   |
| View point elevation                   | 170m                                                                                                      |
| Angle of Views                         | 90° / 53.5°                                                                                               |
| View Direction (Image Centre)          | 335°                                                                                                      |
| Horizontal extent of proposed turbines | 13°                                                                                                       |
| Distance to nearest proposed turbine   | 15.5km (T18)                                                                                              |
| Number of proposed turbines visible    | 21/21                                                                                                     |
| Turbine Hub Height                     | 115m                                                                                                      |
| Turbine Tip Height                     | 200m                                                                                                      |
| Turbine Rotor Diameter                 | 170m                                                                                                      |
| Montage Type                           | Type 4*: Photomontage / Photowire /Survey / Scale Verifiable                                              |
| Camera & Lens                          | Canon 5D Mark III / Full Frame Sensor with a 50mm Lens                                                    |
| Tripod                                 | Manfrotto 190X extended to approx 1.5m.                                                                   |
| Guidance                               | * Visual Representation of Development Proposals, Landscape Institute Technical Guidance Note 06/19, 2019 |
| Map Licence                            | © Ordnance Survey Ireland. All rights reserved. Licence number CYAL50267517                               |

### Wireframe Legend

Proposed Wind Farm

Permitted Wind Farms

Existing\Operational\Under Construction Wind Farms

Other Proposed Wind Farms