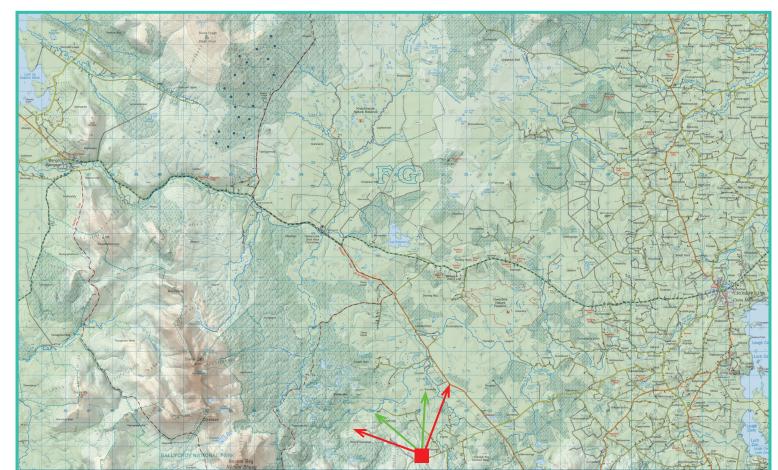

View point relative to 20km radius.

View point relative to wind farm site.

Detail of view point location.