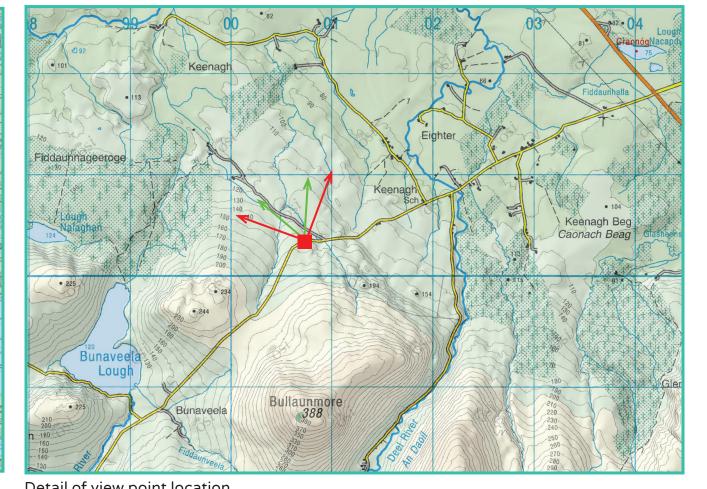

View point relative to 20km radius.

View point relative to wind farm site.

Detail of view point location.