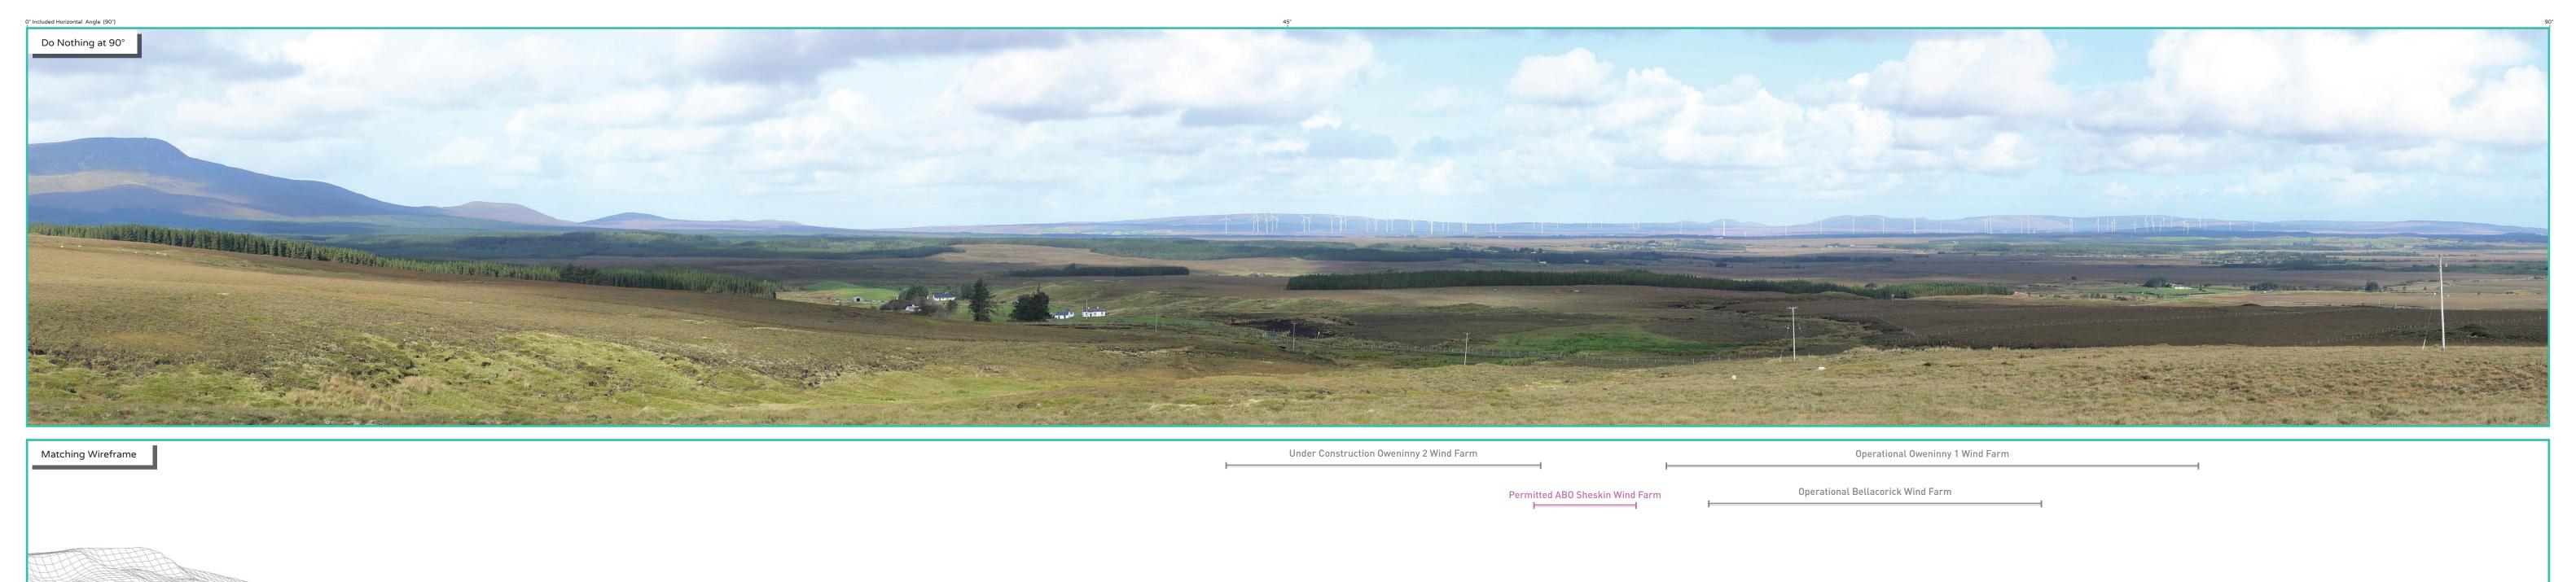

### Photomontage 4

**View Point:** View from Nephin Drive local road in the townland of Fiddaunnageeroge, approximately 15.5 km south-east of the nearest proposed turbine. This viewpoint is located on a Co. Mayo designated scenic route.

|                                        | 500 700(5) 040 262(4))                                                                                    |
|----------------------------------------|-----------------------------------------------------------------------------------------------------------|
| View point grid reference              | 500,700(E); 810,363(N)                                                                                    |
| Date of image taken                    | 29.9.2021                                                                                                 |
| Time of image taken                    | 11:28am                                                                                                   |
| View point elevation                   | 170m                                                                                                      |
| Angle of Views                         | 90° / 53.5°                                                                                               |
| View Direction (Image Centre)          | 335°                                                                                                      |
| Horizontal extent of proposed turbines | 13°                                                                                                       |
| Distance to nearest proposed turbine   | 15.5km (T18)                                                                                              |
| Number of proposed turbines visible    | 21/21                                                                                                     |
| Turbine Hub Height                     | 115m                                                                                                      |
| Turbine Tip Height                     | 200m                                                                                                      |
| Turbine Rotor Diameter                 | 170m                                                                                                      |
| Montage Type                           | Type 4*: Photomontage / Photowire /Survey / Scale Verifiable                                              |
| Camera & Lens                          | Canon 5D Mark III / Full Frame Sensor with a 50mm Lens                                                    |
| Tripod                                 | Manfrotto 190X extended to approx 1.5m.                                                                   |
| Guidance                               | * Visual Representation of Development Proposals, Landscape Institute Technical Guidance Note 06/19, 2019 |
| Map Licence                            | © Ordnance Survey Ireland. All rights reserved. Licence number CYAL50267517                               |

### Wireframe Legend

Proposed Wind Farm

Permitted Wind Farms

Existing\Operational\Under Construction Wind Farms

Other Proposed Wind Farms